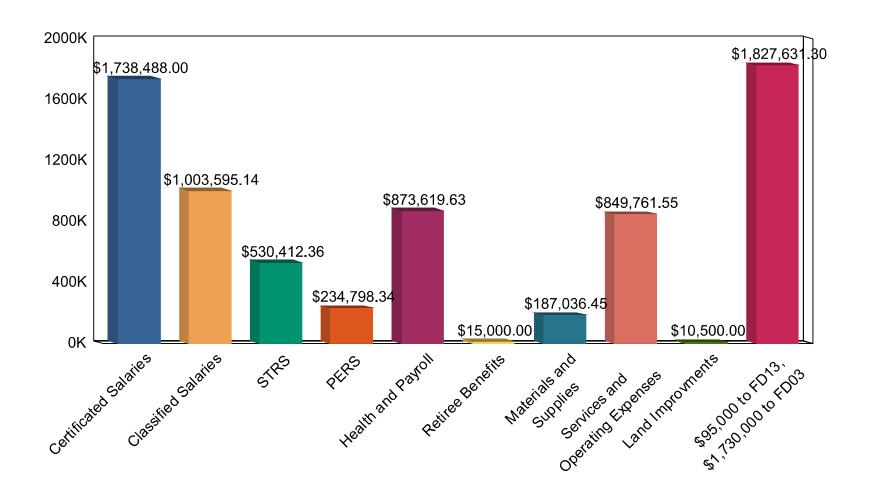

#### 2022-23 Budget at 1st Interim

|                                                                   | UAs           | 1st Interim   | Estimated     | Estimated    |
|-------------------------------------------------------------------|---------------|---------------|---------------|--------------|
|                                                                   | Budget        | Budget        | Budget        | Budget       |
|                                                                   | 2021-22       | 2022-23       | 2023-24       | 2024-25      |
| Projected Budgeted ADA                                            | 167.23        | 172.90        | 180.18        | 182.00       |
| COLA (Cost of Living Adj. on the Revenue Limit)                   | 5.07%         | 13.26%        | 5.38%         | 4.02%        |
| BEGINNING BALANCE                                                 | \$3,647,247   | \$3,591,626   | \$3,494,945   | \$3,315,553  |
| DEGINNING BALANCE                                                 | \$3,047,247   | \$3,591,020   | \$3,494,945   | \$3,313,333  |
| LCFF Revenue                                                      | \$2,002,103   | \$2,130,997   | \$2,291,455   | \$2,363,589  |
| Basic Aid Supplemental                                            | \$1,938,063   | \$1,995,000   | \$2,055,000   | \$2,115,000  |
| Special Ed In-Lieu Property Tax                                   | \$22,350      | \$23,241      | \$23,500      | \$24,000     |
| Federal Revenues                                                  | \$391,505     | \$86,471      | \$88,000      | \$88,000     |
| State Revenues                                                    | \$626,086     | \$917,977     | \$599,469     | \$605,288    |
| Local Revenues                                                    | \$240,026     | \$252,230     | \$229,151     | \$233,367    |
|                                                                   |               |               |               |              |
| TOTAL REVENUE:                                                    | \$5,220,133   | \$5,405,916   | \$5,286,575   | \$5,429,243  |
| EXPENDITURES                                                      |               |               |               |              |
| Certificated Salaries (current and out years include 3% increase) | \$1,752,385   | \$1,738,488   | \$1,785,982   | \$1,811,012  |
| Classified Salaries (current and out years include 3% increase)   | \$1,011,288   | \$1,003,595   | \$1,018,409   | \$1,048,422  |
| Employee Benefits (8% increase from 21-22 to 22-23)               | \$1,415,550   | \$1,653,830   | \$1,678,546   | \$1,700,324  |
| STRS included in employee benefits (19.10%)                       | \$504,397     | \$530,412     | \$534,570     | \$544,580    |
| PERS included in employee benefits (25.37%)                       | \$195,594     | \$234,798     | \$232,222     | \$239,407    |
| Retiree Health Benefits                                           | \$27,130      | \$15,000      | \$15,000      | \$0          |
| Books, Supplies & Equipment                                       | \$211,593     | \$187,036     | \$174,825     | \$176,554    |
| Services & Operating Expenses (including transportation)          | \$854,704     | \$849,762     | \$757,704     | \$657,212    |
| Capital Outlay and Land Improvements                              | \$8,080       | \$10,500      | \$10,500      | \$10,500     |
| TOTAL EXPENSE:                                                    | \$5,253,600   | \$5,443,211   | \$5,425,967   | \$5,404,023  |
| TOTAL EAFENSE:                                                    | \$3,233,000   | \$3,443,211   | \$3,423,907   | \$3,404,023  |
| BALANCE BEFORE TRANSFERS:                                         | (\$33,467)    | (\$37,295)    | (\$139,392)   | \$25,221     |
|                                                                   |               |               |               |              |
| Transfer In from Retiree Benefits Fund                            | \$27,130      | \$15,000      | \$15,000      | \$0          |
| Transfers In from Fund 17                                         | \$20,000      | \$0           | \$0           | \$0          |
| Transfer Into Salmon Creek Charter                                | \$1,717,549   | \$1,722,631   | \$1,730,000   | \$1,730,000  |
| Transfer Out to Salmon Creek Charter                              | (\$1,700,000) | (\$1,700,000) | (\$1,700,000) | (\$1,700,000 |
| Transfer Out to SC Advisory Board (site council)                  | (\$17,549)    | (\$22,631)    | (\$30,000)    | (\$30,000    |
| Transfer Out to Cafeteria                                         | (\$69,284)    | (\$74,386)    | (\$55,000)    | (\$55,000    |
| DALANCE APTER TRANSPERS                                           | (055 (21)     | (00.001)      | (0170 202)    | (020 550     |
| BALANCE AFTER TRANSFERS:                                          | (\$55,621)    | (\$96,681)    | (\$179,392)   | (\$29,779)   |
| GENERAL FUND ENDING BALANCE:                                      | \$3,591,626   | \$3,494,945   | \$3,315,553   | \$3,285,774  |
| Components of General Fund Ending Balance                         |               |               |               |              |
| Economic Uncertainties (5% of Exp.) Board Designated              | \$262,680     | \$272,161     | \$271,298     | \$270,201    |
| Budget Stabilization                                              | \$2,400,000   | \$2,400,000   | \$2,400,000   | \$2,400,000  |
| 1) Revolving Fund                                                 | \$500         | \$500         | \$500         | \$500        |
| Restricted Ending Balance                                         | \$280,685     | \$234,940     | \$235,790     | \$239,640    |
| 3) Assigned Ending Balance (Lottery 1100 & EPA 1400)              | \$54,043      | \$55,000      | \$55,000      | \$55,000     |
| 4) Unassigned Ending Balance  4) Unassigned Ending Balance        | \$593,718     | \$532,345     | \$352,965     | \$320,433    |
| i) Chassigned Ending Dalance                                      | φυνυ,/10      | ψυυμο         | ψ332,703      | ψ320,τ33     |