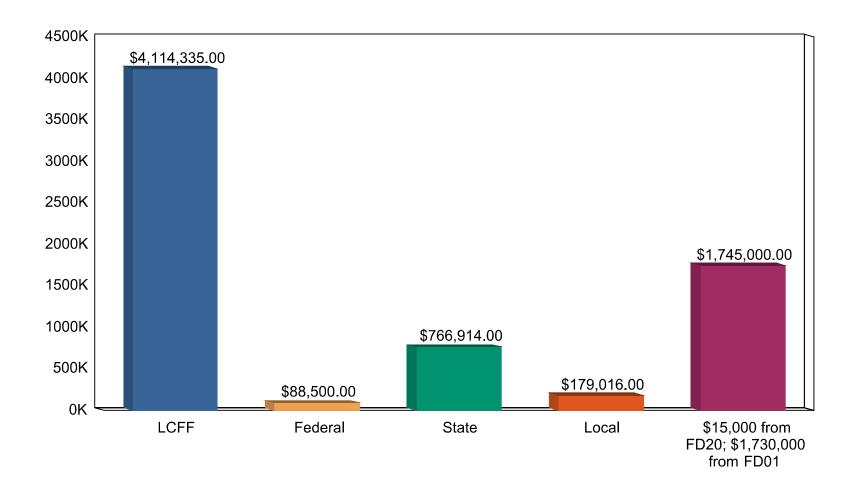

#### 2022-23 Budget at 1st Interim

|                                                                   | UAs           | 1st Interim   | Estimated     | Estimated    |
|-------------------------------------------------------------------|---------------|---------------|---------------|--------------|
|                                                                   | Budget        | Budget        | Budget        | Budget       |
|                                                                   | 2021-22       | 2022-23       | 2023-24       | 2024-25      |
| Projected Budgeted ADA                                            | 167.23        | 172.90        | 180.18        | 182.00       |
| COLA (Cost of Living Adj. on the Revenue Limit)                   | 5.07%         | 13.26%        | 5.38%         | 4.02%        |
| BEGINNING BALANCE                                                 | \$3,647,247   | \$3,591,626   | \$3,494,945   | \$3,315,553  |
| DEGINNING BALANCE                                                 | \$3,047,247   | \$3,591,020   | \$3,494,945   | \$3,313,333  |
| LCFF Revenue                                                      | \$2,002,103   | \$2,130,997   | \$2,291,455   | \$2,363,589  |
| Basic Aid Supplemental                                            | \$1,938,063   | \$1,995,000   | \$2,055,000   | \$2,115,000  |
| Special Ed In-Lieu Property Tax                                   | \$22,350      | \$23,241      | \$23,500      | \$24,000     |
| Federal Revenues                                                  | \$391,505     | \$86,471      | \$88,000      | \$88,000     |
| State Revenues                                                    | \$626,086     | \$917,977     | \$599,469     | \$605,288    |
| Local Revenues                                                    | \$240,026     | \$252,230     | \$229,151     | \$233,367    |
|                                                                   |               |               |               |              |
| TOTAL REVENUE:                                                    | \$5,220,133   | \$5,405,916   | \$5,286,575   | \$5,429,243  |
| EXPENDITURES                                                      |               |               |               |              |
| Certificated Salaries (current and out years include 3% increase) | \$1,752,385   | \$1,738,488   | \$1,785,982   | \$1,811,012  |
| Classified Salaries (current and out years include 3% increase)   | \$1,011,288   | \$1,003,595   | \$1,018,409   | \$1,048,422  |
| Employee Benefits (8% increase from 21-22 to 22-23)               | \$1,415,550   | \$1,653,830   | \$1,678,546   | \$1,700,324  |
| STRS included in employee benefits (19.10%)                       | \$504,397     | \$530,412     | \$534,570     | \$544,580    |
| PERS included in employee benefits (25.37%)                       | \$195,594     | \$234,798     | \$232,222     | \$239,407    |
| Retiree Health Benefits                                           | \$27,130      | \$15,000      | \$15,000      | \$0          |
| Books, Supplies & Equipment                                       | \$211,593     | \$187,036     | \$174,825     | \$176,554    |
| Services & Operating Expenses (including transportation)          | \$854,704     | \$849,762     | \$757,704     | \$657,212    |
| Capital Outlay and Land Improvements                              | \$8,080       | \$10,500      | \$10,500      | \$10,500     |
| TOTAL EXPENSE:                                                    | \$5,253,600   | \$5,443,211   | \$5,425,967   | \$5,404,023  |
| TOTAL EAFENSE:                                                    | \$3,233,000   | \$3,443,211   | \$3,423,907   | \$3,404,023  |
| BALANCE BEFORE TRANSFERS:                                         | (\$33,467)    | (\$37,295)    | (\$139,392)   | \$25,221     |
|                                                                   |               |               |               |              |
| Transfer In from Retiree Benefits Fund                            | \$27,130      | \$15,000      | \$15,000      | \$0          |
| Transfers In from Fund 17                                         | \$20,000      | \$0           | \$0           | \$0          |
| Transfer Into Salmon Creek Charter                                | \$1,717,549   | \$1,722,631   | \$1,730,000   | \$1,730,000  |
| Transfer Out to Salmon Creek Charter                              | (\$1,700,000) | (\$1,700,000) | (\$1,700,000) | (\$1,700,000 |
| Transfer Out to SC Advisory Board (site council)                  | (\$17,549)    | (\$22,631)    | (\$30,000)    | (\$30,000    |
| Transfer Out to Cafeteria                                         | (\$69,284)    | (\$74,386)    | (\$55,000)    | (\$55,000    |
| DALANCE APTER TRANSPERS                                           | (055 (21)     | (00.001)      | (0170 202)    | (020 550     |
| BALANCE AFTER TRANSFERS:                                          | (\$55,621)    | (\$96,681)    | (\$179,392)   | (\$29,779)   |
| GENERAL FUND ENDING BALANCE:                                      | \$3,591,626   | \$3,494,945   | \$3,315,553   | \$3,285,774  |
| Components of General Fund Ending Balance                         |               |               |               |              |
| Economic Uncertainties (5% of Exp.) Board Designated              | \$262,680     | \$272,161     | \$271,298     | \$270,201    |
| Budget Stabilization                                              | \$2,400,000   | \$2,400,000   | \$2,400,000   | \$2,400,000  |
| 1) Revolving Fund                                                 | \$500         | \$500         | \$500         | \$500        |
| Restricted Ending Balance                                         | \$280,685     | \$234,940     | \$235,790     | \$239,640    |
| 3) Assigned Ending Balance (Lottery 1100 & EPA 1400)              | \$54,043      | \$55,000      | \$55,000      | \$55,000     |
| 4) Unassigned Ending Balance  4) Unassigned Ending Balance        | \$593,718     | \$532,345     | \$352,965     | \$320,433    |
| i) Chassigned Ending Dalance                                      | φυνυ,/10      | ψυυμο         | ψ332,703      | ψ320,τ33     |